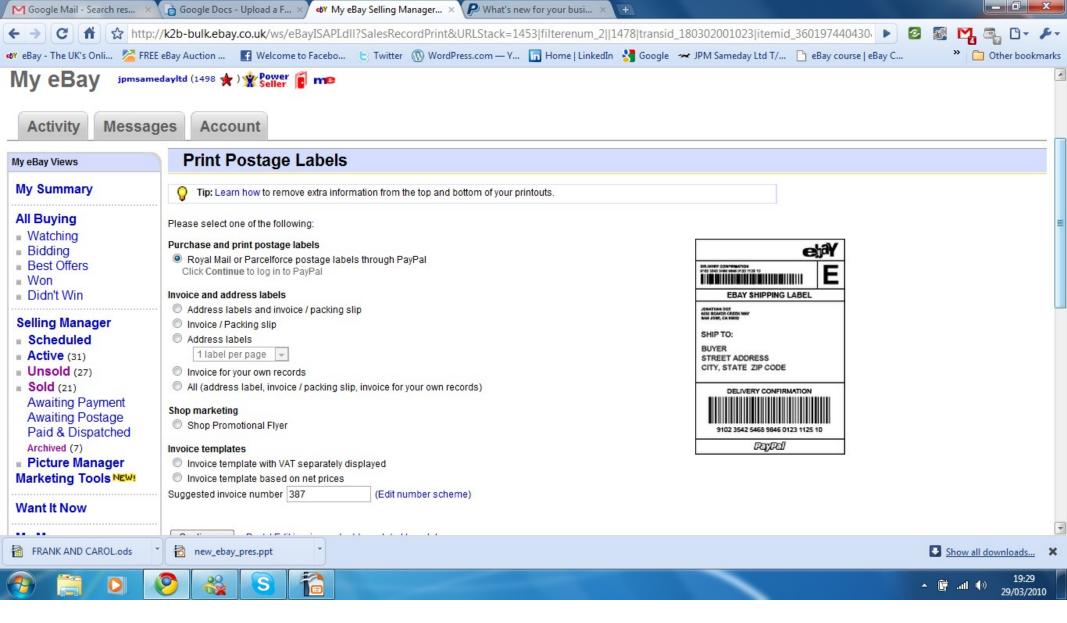

## After the sale

- Communicate with buyer
- Send to confirmed address
- Ship goods to customer
- Postage
- Consider recorded postage for expensive items
- Paypal will rule against you if you don't have a tracking number
- Lets go and full-fill our sales