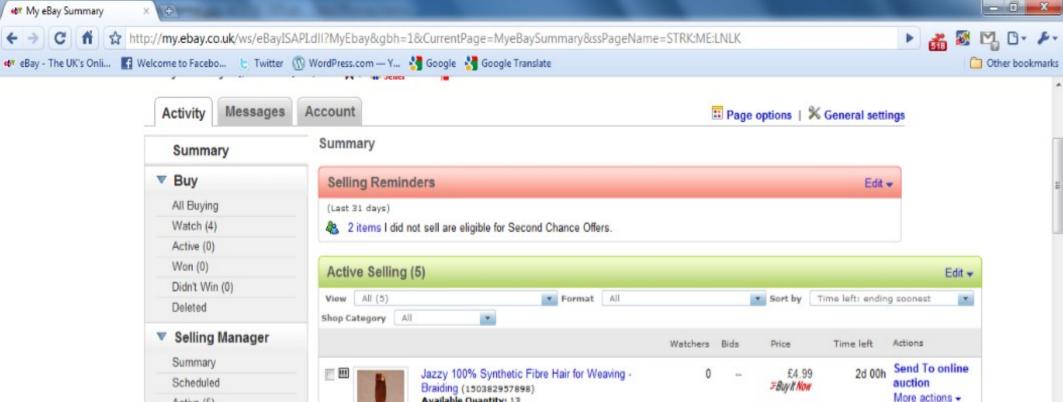

**My eBay** Control Panel Lets take a look

21:29

18/02/2010

| M Google Mail - Search res ×                  | 👔 Google Docs - Upload a F 🗙 🟘 My eBay Selling Manager 🗴 🔑 What's new for your busi 🗴 🗭                                                |                                |
|-----------------------------------------------|----------------------------------------------------------------------------------------------------------------------------------------|--------------------------------|
| ← → C 🖬 ☆ http://                             | /k2b-bulk.ebay.co.uk/ws/eBayISAPI.dll?MyEbaySellingSoldListings&View=SMSoldListings&SubmitAction.ChangeFilter=x&NewFilter=Wait:        | 2 🕺 📉 🔍 🗗 🗲                    |
| 🛿 eBay - The UK's Onli 🞽 FREE                 | eBay Auction 📑 Welcome to Facebo 🕒 Twitter 🛞 WordPress.com — Y 🛅 Home   LinkedIn 🔧 Google 🛹 JPM Sameday Ltd T/ 🗋 eBay course   eBay C. | » 🗋 Other bookmarks            |
|                                               | Buy Sell                                                                                                                               | MyeBay Community Help          |
| COPT.co.uk us                                 | llo, John (jpmsamedayltd). Sign out                                                                                                    | Contact Us   Site Map          |
|                                               | no, John (prisamedayid). Sign out                                                                                                      | Contact Os   Site Map          |
|                                               | All Categories   Search Advanced Search                                                                                                |                                |
| Categories 🔻 eBay Motors                      | Daily Deals Outlet                                                                                                                     | Safety Centre                  |
| Home > My eBay > Selling Manag                | are a Sold                                                                                                                             |                                |
| laster and                                    |                                                                                                                                        |                                |
| My eBay jpmsame                               | edayltd (1498 🚖 ) 🛣 Seller 📔 me                                                                                                        |                                |
|                                               |                                                                                                                                        |                                |
| Activity Messag                               | Jes Account                                                                                                                            |                                |
| My eBay Views                                 | Note: Email addresses will be displayed for 45 days after a transaction ends.                                                          |                                |
|                                               | Sold Items   Awaiting dispatch (2 items)<br>Keep track of sold items by customising and sending sales records to your buyers.          | 🚔 Print Customise Display      |
| My Summary                                    | Buyer email                                                                                                                            |                                |
| All Buying                                    | Shop Category Status Period                                                                                                            |                                |
| <ul> <li>Watching</li> <li>Bidding</li> </ul> | All All Awaiting Postage (2) Current month (Mar) Search   Hide Search Options   Clear Search                                           |                                |
| Best Offers                                   |                                                                                                                                        | acking Number Add Note         |
| <ul> <li>Won</li> <li>Didn't Win</li> </ul>   | Record Buyer Email/ID Custom Sold Label On Format Qty Sale Total Sale Price Date (19) (10) (10) (10) (10) (10) (10) (10) (10           | Reserve Start<br>s Price Price |
| Selling Manager                               | ■ 2339 freddy3867 (beverley.alford@yahoo.co.uk) _ eBay Ⅲ 1 £0.99 £3.49 26-Mar 1 🛒 £ () () () () () £2.50                               | Print<br>Postage 💌<br>Label    |
| Active (31)                                   | (360246355354) ANALOGUE ALARM CLOCK 0                                                                                                  | -                              |
| Unsold (27)                                   |                                                                                                                                        |                                |
| FRANK AND CAROL.ods                           | new_ebay_pres.ppt                                                                                                                      | Show all downloads 🗙           |
| 🤊 📋 🛛 🛛                                       | 🦻 🚳 🛐 音                                                                                                                                | ▲ 🛱 .nll 🕩 19:11<br>29/03/2010 |
| C = 1 = 1                                     | $T_{1} = C_{1}$                                                                                                                        |                                |