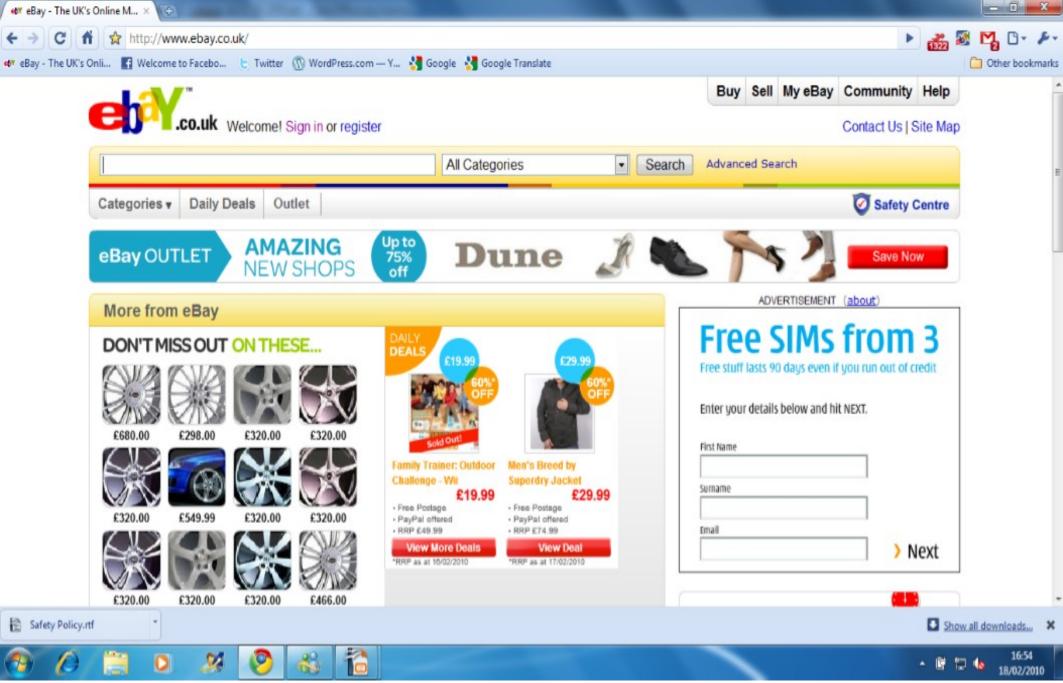

#### Registration

Private account Business account

| self Register with eBay ×                                                                                                                       |                                                                          | - 0 - X-                       |
|-------------------------------------------------------------------------------------------------------------------------------------------------|--------------------------------------------------------------------------|--------------------------------|
| ← → C ft ttps://scgi.ebay.co.uk/ws/eBayISAPLdII?RegisterEnterInfo                                                                               |                                                                          | 🔒 eBay Inc. [US] 🕨 📸 🐼 🌄 🗅 🖌 🎤 |
| 🛷 eBay - The UK's Onli 📑 Welcome to Facebo 🕒 Twitter 🝈 WordPress.com — Y 🔧 Google 🔧 Google Transl                                               | ate                                                                      | C Other bookmarks              |
| Register with eBay                                                                                                                              | Help (?)                                                                 |                                |
| Register today to bid, buy or sell on eBay.                                                                                                     |                                                                          | _                              |
| Already registered or want to make changes to your account? Sign in.                                                                            |                                                                          |                                |
|                                                                                                                                                 |                                                                          |                                |
| Want to open an account for your business?<br>Business sellers should register with a business account. Learn more about business registration. |                                                                          |                                |
| Tall us about yoursalf All Cold as a sind                                                                                                       |                                                                          |                                |
| Tell us about yourself - All fields are required                                                                                                | Already registered?                                                      |                                |
| I Your privacy is important to us. eBay does not rent or sell your personal information to third parties without                                | Sign in now or enter your confirmation<br>code to activate your account. |                                |
| your consent. To learn more, read our privacy policy. Your address will be used for posting your purchase or<br>receiving payment from buyers.  | Resend my confirmation code                                              |                                |
| * Indicates required field                                                                                                                      | Resend my password     Resend my user ID                                 |                                |
| First name * Last name *                                                                                                                        |                                                                          |                                |
|                                                                                                                                                 |                                                                          |                                |
| Street address *                                                                                                                                |                                                                          |                                |
|                                                                                                                                                 |                                                                          |                                |
|                                                                                                                                                 |                                                                          |                                |
| Town / City *                                                                                                                                   |                                                                          |                                |
|                                                                                                                                                 |                                                                          |                                |
| County * Post code * Country or Region * Select County                                                                                          |                                                                          |                                |
| Primary telephone number *                                                                                                                      |                                                                          |                                |
| ( )<br>Example: (020) 12345678.                                                                                                                 |                                                                          |                                |
| Required in case we need to contact you about your account                                                                                      |                                                                          |                                |
| Safety Policy.rtf                                                                                                                               |                                                                          | Show all downloads X           |
| 🔊 🖉 📋 🛛 🖉 🧐 🚳 🚹                                                                                                                                 |                                                                          | ▲ C 16:56 18/02/2010           |
| Registration                                                                                                                                    |                                                                          | 0                              |
| Private                                                                                                                                         |                                                                          |                                |